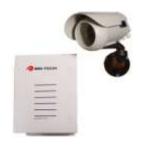

## **Netray Economy Construction IP Camera**

This self-contained camera captures and stores 3 days of video which you can view using a broadband connection. Check on arrival of manpower, deliveries and for general security assurance. A remote power supply with integral battery back-up insures consistent operations. View at any time with a Bri-Tech Web Connect account. Options for additional cameras and extended recording times are available.