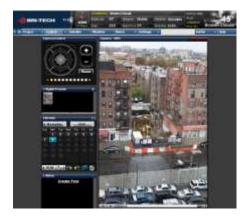

## **Netray Economy Construction IP Camera**

This self-contained camera captures and stores 3 days of video which you can view using a broadband connection. Check on arrival of manpower, deliveries and for general security assurance. A remote power supply with integral battery back-up insures consistent operations. View at any time with a Bri-Tech Web Connect account. Options for additional cameras and extended recording times are available.